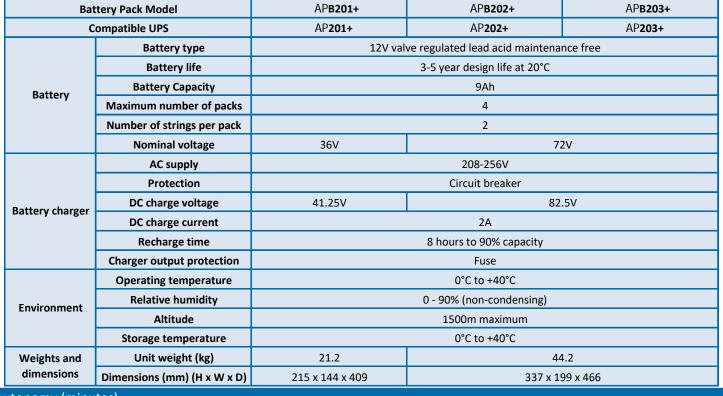

## Ability Power Ltd AP200+ Series Battery pack 1-3kVA

## Features:

- Battery circuit breaker for protection and isolation
- Daisy chain 'touch proof' connectivity for ease of expansion.
- Capability for multiple expansion up to 4 battery packs per UPS
- Optimised and compact giving high capacity in a small footprint
- Rugged construction for durability and longevity

## Specifications



## Autonomy (minutes)

| Pack (qty)<br>UPS | Full (100%) load |    |    |     | Half (50%) load |     |     |     |
|-------------------|------------------|----|----|-----|-----------------|-----|-----|-----|
|                   | 1                | 2  | 3  | 4   | 1               | 2   | 3   | 4   |
| AP201+            | 25               | 52 | 84 | 119 | 67              | 137 | 220 | 312 |
| AP202+            | 25               | 52 | 84 | 119 | 67              | 137 | 220 | 312 |
| AP203+            | 14               | 29 | 47 | 67  | 38              | 78  | 125 | 177 |